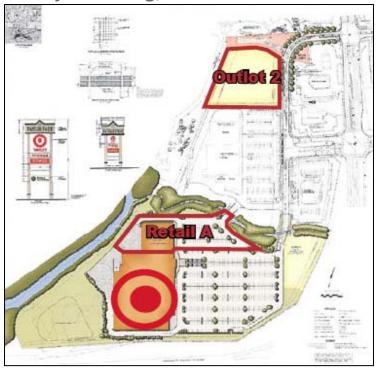

#### Availability:

- Retail A: 4.6 Acres PBA 29,000 SF
- Outlot 2: 2.6 Acres

**Price Reduced for Retail A!** 

#### **Asking Price:**

Retail A: \$3,200,000 \$2,300,000

Fully pad ready with parking lot, lighting installed and utilities stubbed

Outlot 2: \$1,100,000

Rough graded only (may need zoning change)