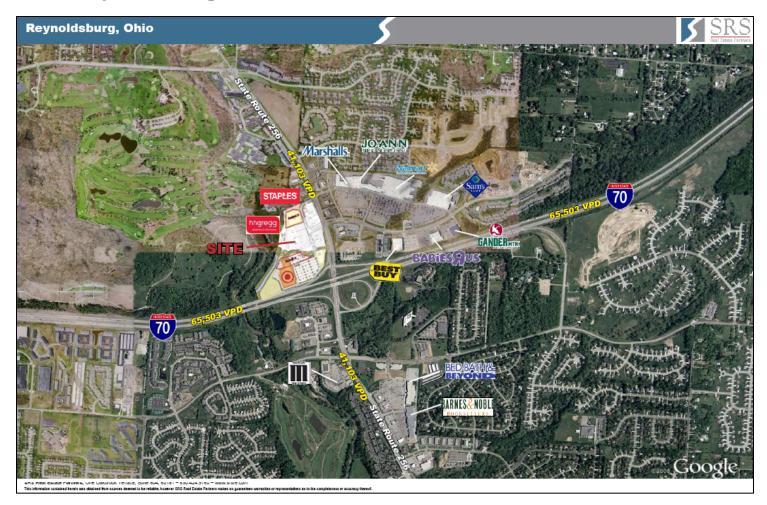

#### **Traffic Counts:**

- Interstate 70: 65,503 ADT
- RT 256: 41,103 ADT

#### Co-Tenants:

- Staples
- HH Gregg

#### Area Retailers:

- Marshalls
- Wal-Mart
- Bed Bath & Beyond
- Barnes and Noble
- Best Buy
- Gander Mountain
- Sam's Club
- JoAnn
- Babies R Us
- Marcus Theaters